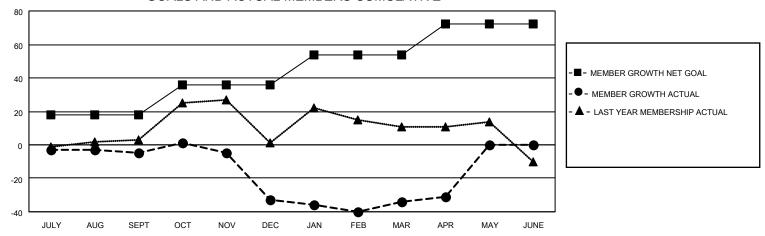

#### GOALS AND ACTUAL MEMBERS CUMULATIVE

| DROPPED CLUBS: 0 |    | 12 CLUBS OF 39 ADDED 1 OR MORE<br>NEW MEMBERS | GENDER DISTRIBUTION  MALE 776 (69.41%) |              |     |
|------------------|----|-----------------------------------------------|----------------------------------------|--------------|-----|
| DROPPED MEMBERS  |    |                                               | FEMALE                                 | 342 (30.59%) |     |
| DECEASED         | 27 | CLICK HERE FOR CUMULATIVE                     | TOTAL FAMILY UNIT MEMBERS              |              | 252 |
| CLUB CANCELLED   | 0  | MEMBERSHIP DATA                               |                                        |              | 400 |
| OTHER 69         |    |                                               | FAMILY MEMBERS PAYING HALF DUES        |              | 129 |
| TOTAL            | 96 |                                               |                                        |              |     |